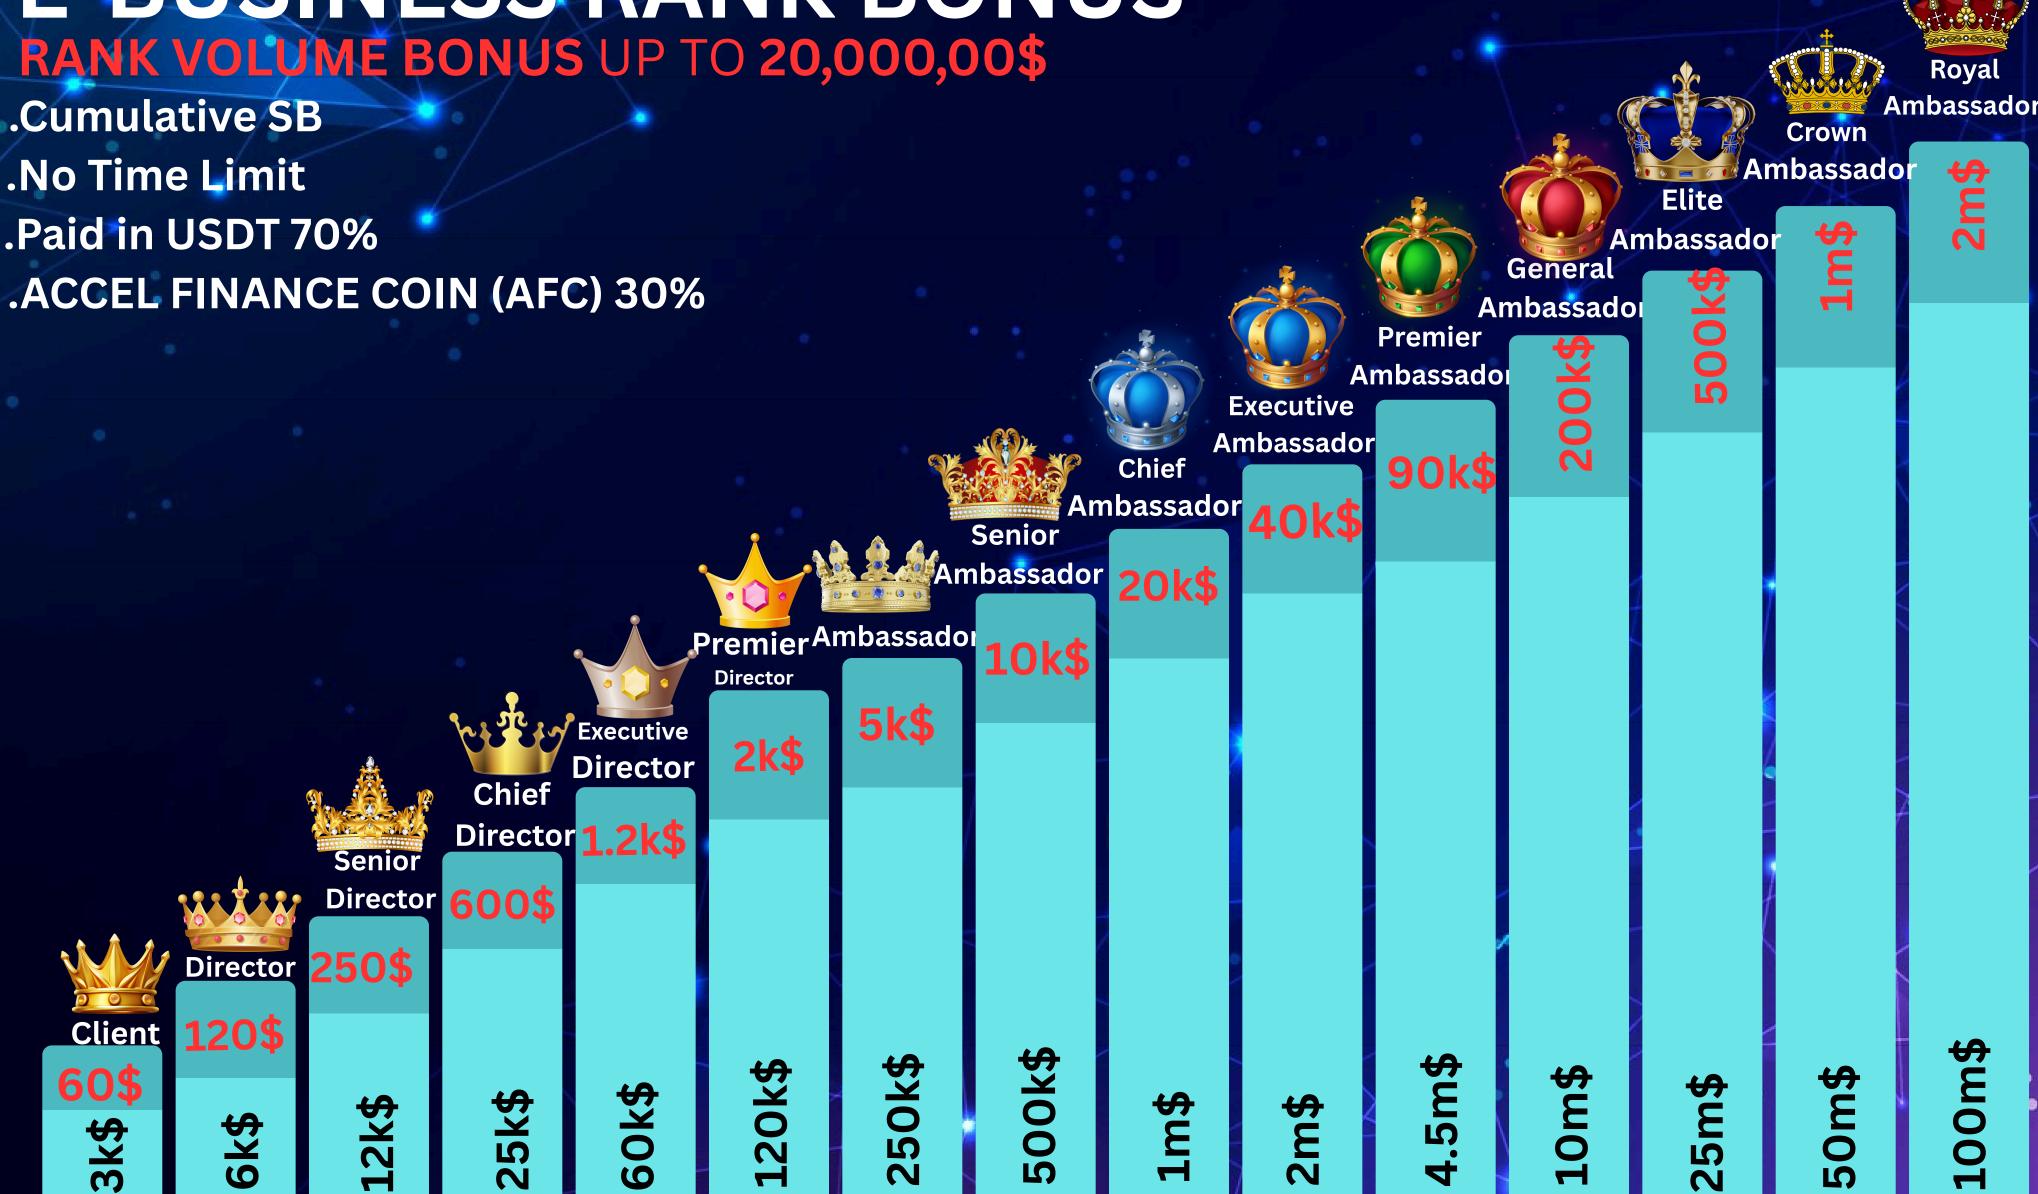

#### E-BUSINESS RANK BONUS

# RANK BONUS OPEN CONDITION

| RANK                        | Sales Volume (USDT) Max 40% of Volume from One Line |
|-----------------------------|-----------------------------------------------------|
| CLIENT                      | FIRST LINK SALES 500 USDT                           |
| DIRECTOR                    | FIRST LINK SALES 700 USDT                           |
| SENIOR DIRECTOR             | FIRST LINK SALES 1000 USDT                          |
| CHIEF DIRECTOR              | FIRST LINK SALES 1500 USDT                          |
| EXECUTIVE DIRECTOR          | FIRST LINK SALES 2000 USDT                          |
| PREMIER DIRECTOR            | FIRST LINK SALES 2500 USDT                          |
| AMBASSADOR                  | FIRST LINK SALES 3000 USDT                          |
| SENIOR AMBASSADOR           | FIRST LINK SALES 3500 USDT                          |
| CHIEF AMBASSADOR            | FIRST LINK SALES 4000 USDT                          |
| <b>EXECUTIVE AMBASSADOR</b> | FIRST LINK SALES 5000 USDT                          |
| PREMIER AMBASSADOR          | FIRST LINK SALES 7000 USDT                          |
| GENERAL AMBASSADOR          | FIRST LINK SALES 9000 USDT                          |
| ELITE AMBASSADOR            | FIRST LINK SALES 15000 USDT                         |
| CROWN AMBASSADOR            | FIRST LINK SALES 25000 USDT                         |
| ROYAL AMBASSADOR            | FIRST LINK SALES 50000 USDT                         |