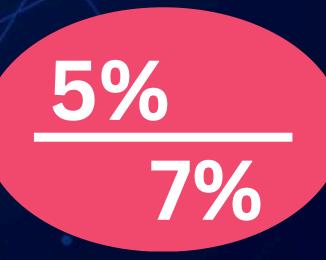

| To receive the bonus, you must be active and qualified. |  |  |  |  |  |
|---------------------------------------------------------|--|--|--|--|--|
| BONUS 30%                                               |  |  |  |  |  |
| 5/7%                                                    |  |  |  |  |  |
| 4%                                                      |  |  |  |  |  |
| 3%                                                      |  |  |  |  |  |
| 2%                                                      |  |  |  |  |  |
| 2%                                                      |  |  |  |  |  |
| 2%                                                      |  |  |  |  |  |
| 2%                                                      |  |  |  |  |  |
| 1%                                                      |  |  |  |  |  |
| 1%                                                      |  |  |  |  |  |
| 1%                                                      |  |  |  |  |  |
| 1%                                                      |  |  |  |  |  |
| 1%                                                      |  |  |  |  |  |
| 1%                                                      |  |  |  |  |  |
| 1%                                                      |  |  |  |  |  |
| 1%                                                      |  |  |  |  |  |
|                                                         |  |  |  |  |  |